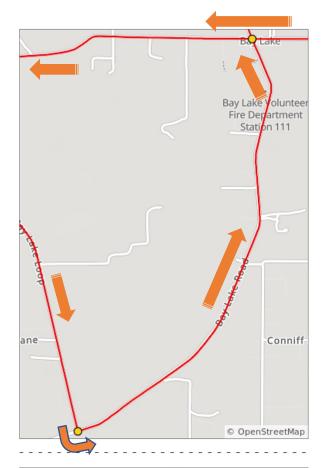

4.6 miles. +37/-32 feet

| Num | Dist | Туре | Note                                                                                                                                                                          | Next |
|-----|------|------|-------------------------------------------------------------------------------------------------------------------------------------------------------------------------------|------|
| 12. | 22.1 | Ť    | Athletes continue<br>straight onto Bay<br>Lake Loop<br>NO FEED ZONE<br>BEGINS FOR FOUR<br>MILES! Crews turn right<br>and park on South Bay<br>Lake Rd to wait for<br>athlete. | 2.2  |
| 13. | 24.4 | +    | Left onto South<br>Bay Lake Rd                                                                                                                                                | 7.1  |

7.2 miles. +14/-33 feet

| Num | Dist | Type | Note                                              | Next |
|-----|------|------|---------------------------------------------------|------|
| 14. | 31.5 | +    | Left onto Sloans<br>Ridge Rd                      | 3.8  |
| 15. | 35.2 | +    | Left onto FL-50 W<br>BUSY HIGHWAY, USE<br>CAUTION | 0.6  |