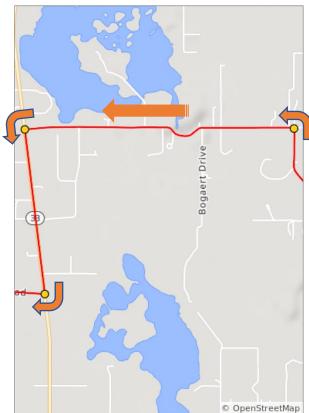

| Num | Dist | Туре     | Note                                                       | Next |
|-----|------|----------|------------------------------------------------------------|------|
| 9.  | 14.1 | ኀ        | Slight left<br>continuing on<br>Florida Boys<br>Ranch Road | 1.9  |
| 10. | 16.0 | <b>←</b> | Left onto FL 33                                            | 1.1  |
| 11. | 17.1 | <b>→</b> | Right onto Lake<br>Erie Road                               | 5.0  |

4.6 miles. +37/-32 feet

| Num | Dist | Туре | Note                                                                                                                                                                          | Next |
|-----|------|------|-------------------------------------------------------------------------------------------------------------------------------------------------------------------------------|------|
| 12. | 22.1 | Ť    | Athletes continue<br>straight onto Bay<br>Lake Loop<br>NO FEED ZONE<br>BEGINS FOR FOUR<br>MILES! Crews turn right<br>and park on South Bay<br>Lake Rd to wait for<br>athlete. | 2.2  |
| 13. | 24.4 | +    | Left onto South<br>Bay Lake Rd                                                                                                                                                | 7.1  |