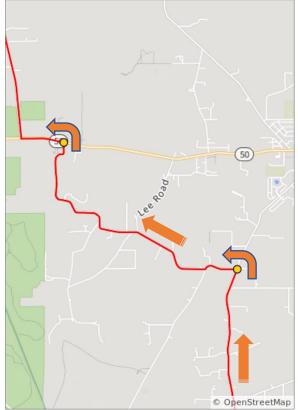

| Num | Dist | Туре     | Note                                                                                                    | Next |
|-----|------|----------|---------------------------------------------------------------------------------------------------------|------|
| 16. | 35.8 | <b>→</b> | Right onto C 469/<br>Sumter Country<br>Rd 469                                                           | 5.7  |
| 17. | 41.5 | <b>→</b> | Right onto FL-48 E CREWS - there is a Dollar General just off course on this corner snacks, water, ice! | 8.7  |

6.3 miles. +28/-23 feet

| Num | Dist | Type     | Note                                                                            | Next |
|-----|------|----------|---------------------------------------------------------------------------------|------|
| 18. | 50.2 | +        | Left onto FL-33<br>N/FL-48 E                                                    | 0.5  |
| 19. | 50.7 | <b>→</b> | Right onto FL-48<br>E<br>Grocery store and<br>McDonald's ahead on<br>the right! | 5.1  |