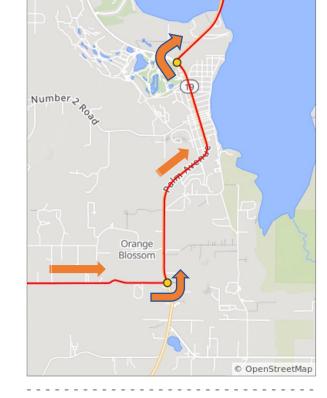

9.2 miles. +6/-6 feet

| Num | Dist | Type     | Note                         | Next |
|-----|------|----------|------------------------------|------|
| 20. | 55.8 | <b>→</b> | Right onto<br>Bloomfield Ave | 1.6  |
| 21. | 57.4 | <b>→</b> | Right onto<br>Number 2 Rd    | 0.5  |
| 22. | 57.9 | +        | Left onto Turkey<br>Lake Rd  | 1.8  |

7.2 miles. +84/-76 feet

| Num | Dist | Type     | Note                                            | Next |
|-----|------|----------|-------------------------------------------------|------|
| 23. | 59.6 | <b>→</b> | Right onto Dewey<br>Robbins Rd                  | 1.0  |
| 24. | 60.7 | Ð        | U Turn at crest of<br>hill around<br>UMFL Staff | 2.5  |
| 25. | 63.1 | +        | Left onto E<br>Dewey Robbins<br>Rd              | 2.6  |