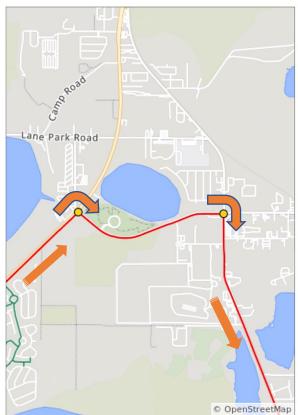

7.2 miles. +84/-76 feet

| Num | Dist | Type     | Note                                            | Next |
|-----|------|----------|-------------------------------------------------|------|
| 23. | 59.6 | <b>→</b> | Right onto Dewey<br>Robbins Rd                  | 1.0  |
| 24. | 60.7 | Ð        | U Turn at crest of<br>hill around<br>UMFL Staff | 2.5  |
| 25. | 63.1 | +        | Left onto E<br>Dewey Robbins<br>Rd              | 2.6  |

5.2 miles. +240/-198 feet

| Num | Dist | Туре     | Note              | Next |
|-----|------|----------|-------------------|------|
| 26. | 65.7 | +        | Left onto FL-19 N | 3.3  |
| 27. | 69.0 | <b>→</b> | Right onto FL-19  | 3.3  |