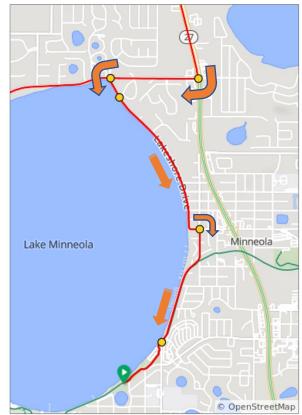

11.1 miles. +202/-241 feet

| NI  | D'-1 | <b>T</b> | N. C.                                               | NI t |
|-----|------|----------|-----------------------------------------------------|------|
| Num | Dist | Туре     | Note                                                | Next |
| 32. | 86.6 | <b>→</b> | Right onto Lake<br>Minneola Shores,<br>CR 561       | 0.6  |
| 33. | 87.2 | +        | Left onto Lake<br>Drive                             | 0.1  |
| 34. | 87.4 | 1        | Continue straight - name changes to Lakeshore Drive | 1.1  |
| 35. | 88.5 | <b>→</b> | Right onto South<br>Main Avenue                     | 0.8  |
| 36. | 89.3 | 7        | Keep right onto<br>South Lake Trail                 | 0.4  |

**ATHLETES!!** When you arrive at South Lake Trail and are entering the park, the following rules apply:

\*\*GET OUT OF AERO!!

\*\*15MPH SPEED LIMIT!!

4.8 miles. +43/-149 feet

| Num | Dist | Туре | Note         | Next |
|-----|------|------|--------------|------|
| 37. | 89.7 | 0    | End of route | 0.0  |