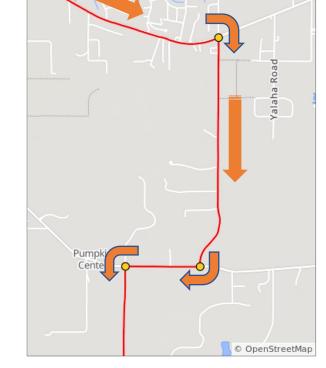

7.2 miles. +84/-76 feet

| Num | Dist | Type     | Note                                            | Next |
|-----|------|----------|-------------------------------------------------|------|
| 23. | 59.6 | <b>→</b> | Right onto Dewey<br>Robbins Rd                  | 1.0  |
| 24. | 60.7 | Ð        | U Turn at crest of<br>hill around<br>UMFL Staff | 2.5  |
| 25. | 63.1 | +        | Left onto E<br>Dewey Robbins<br>Rd              | 2.6  |