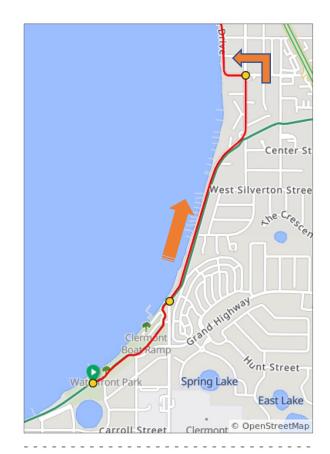

## UMFL 2024 - Day 1 BIKE

| Num | Dist | Type | Note                                     | Next |
|-----|------|------|------------------------------------------|------|
| 1.  | 0.0  | •    | Start of route                           | 0.4  |
| 2.  | 0.4  | 7    | Keep left onto<br>Lake Minneola<br>Drive | 8.0  |
| 3.  | 1.2  | +    | Left onto West<br>Washington Street      | 1.3  |

| Num | Dist | Туре     | Note                                        | Next |
|-----|------|----------|---------------------------------------------|------|
| 4.  | 2.5  | <b>←</b> | Left onto Lake<br>Minneola Shores           | 2.2  |
| 5.  | 4.7  | +        | Left to stay on<br>Lake Minneola<br>Shores  | 1.0  |
| 6.  | 5.7  | t        | Continue straight - name changes to 12th St | 1.3  |