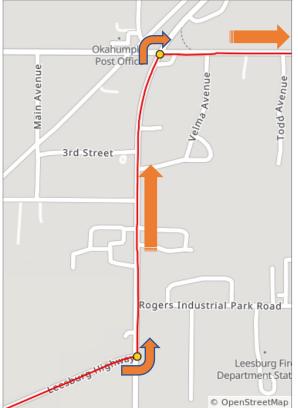

9.2 miles. +6/-6 feet

| Num | Dist | Type     | Note                         | Next |
|-----|------|----------|------------------------------|------|
| 20. | 55.8 | <b>→</b> | Right onto<br>Bloomfield Ave | 1.6  |
| 21. | 57.4 | <b>→</b> | Right onto<br>Number 2 Rd    | 0.5  |
| 22. | 57.9 | +        | Left onto Turkey<br>Lake Rd  | 1.8  |

7.2 miles. +84/-76 feet

| Num | Dist | Type     | Note                                            | Next |
|-----|------|----------|-------------------------------------------------|------|
| 23. | 59.6 | <b>→</b> | Right onto Dewey<br>Robbins Rd                  | 1.0  |
| 24. | 60.7 | Ð        | U Turn at crest of<br>hill around<br>UMFL Staff | 2.5  |
| 25. | 63.1 | +        | Left onto E<br>Dewey Robbins<br>Rd              | 2.6  |