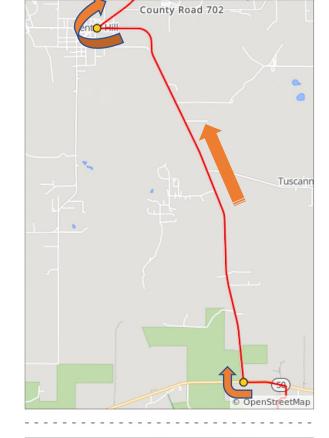

7.2 miles. +84/-76 feet

| Num | Dist | Type     | Note                                            | Next |
|-----|------|----------|-------------------------------------------------|------|
| 23. | 59.6 | <b>→</b> | Right onto Dewey<br>Robbins Rd                  | 1.0  |
| 24. | 60.7 | Ð        | U Turn at crest of<br>hill around<br>UMFL Staff | 2.5  |
| 25. | 63.1 | +        | Left onto E<br>Dewey Robbins<br>Rd              | 2.6  |

5.2 miles. +240/-198 feet

| Num | Dist | Туре     | Note              | Next |
|-----|------|----------|-------------------|------|
| 26. | 65.7 | +        | Left onto FL-19 N | 3.3  |
| 27. | 69.0 | <b>→</b> | Right onto FL-19  | 3.3  |