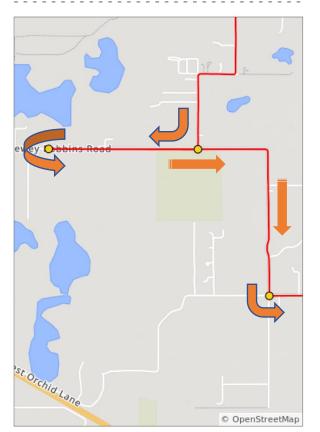

7.2 miles. +84/-76 feet

| Num | Dist | Type     | Note                                            | Next |
|-----|------|----------|-------------------------------------------------|------|
| 23. | 59.6 | <b>→</b> | Right onto Dewey<br>Robbins Rd                  | 1.0  |
| 24. | 60.7 | Ð        | U Turn at crest of<br>hill around<br>UMFL Staff | 2.5  |
| 25. | 63.1 | +        | Left onto E<br>Dewey Robbins<br>Rd              | 2.6  |