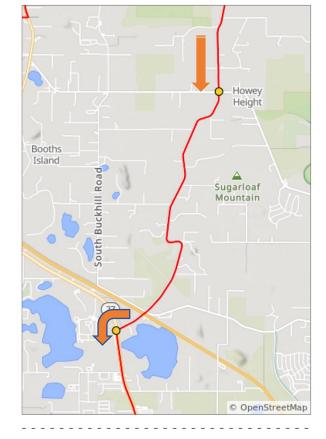

5.2 miles. +240/-198 feet

| Num | Dist | Туре     | Note              | Next |
|-----|------|----------|-------------------|------|
| 26. | 65.7 | +        | Left onto FL-19 N | 3.3  |
| 27. | 69.0 | <b>→</b> | Right onto FL-19  | 3.3  |

5.9 miles. +112/-73 feet

| Num | Dist | Type     | Note                                                    | Next |
|-----|------|----------|---------------------------------------------------------|------|
| 28. | 72.3 | <b>→</b> | Right onto County<br>Rd 448                             | 1.1  |
| 29. | 73.4 | <b>→</b> | Right onto CR561<br>Gas/Ice/Restrooms on<br>this corner | 7.1  |