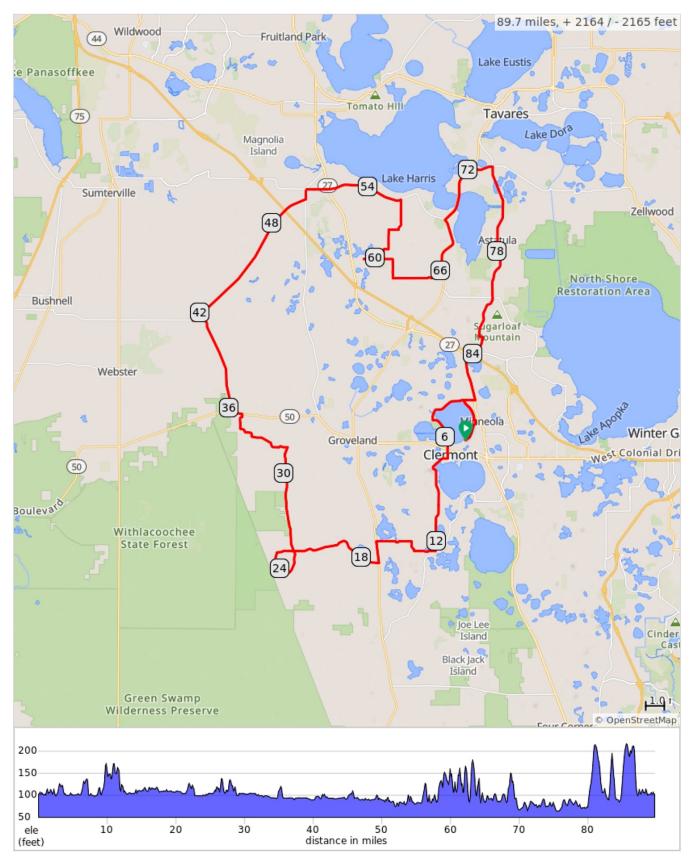

## UMFL 2024 - Day 1 BIKE

## UMFL 2024 - Day 1 BIKE

| Num | Dist | Type | Note                                     | Next |
|-----|------|------|------------------------------------------|------|
| 1.  | 0.0  | •    | Start of route                           | 0.4  |
| 2.  | 0.4  | 7    | Keep left onto<br>Lake Minneola<br>Drive | 8.0  |
| 3.  | 1.2  | +    | Left onto West<br>Washington Street      | 1.3  |