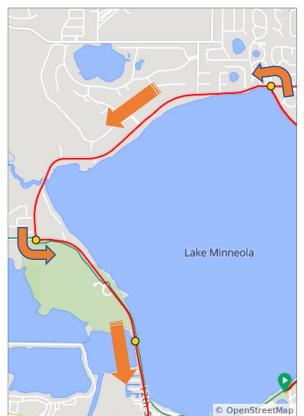

| Num | Dist | Туре     | Note                                        | Next |
|-----|------|----------|---------------------------------------------|------|
| 4.  | 2.5  | <b>←</b> | Left onto Lake<br>Minneola Shores           | 2.2  |
| 5.  | 4.7  | +        | Left to stay on<br>Lake Minneola<br>Shores  | 1.0  |
| 6.  | 5.7  | t        | Continue straight - name changes to 12th St | 1.3  |

4.5 miles. +45/-41 feet

| Num | Dist | Type     | Note                                           | Next |
|-----|------|----------|------------------------------------------------|------|
| 7.  | 7.0  | <b>→</b> | Right onto County<br>Rd 561/W<br>Minnehaha Ave | 5.5  |
| 8.  | 12.5 | <b>→</b> | Right onto Florida<br>Boys Ranch Road          | 1.7  |