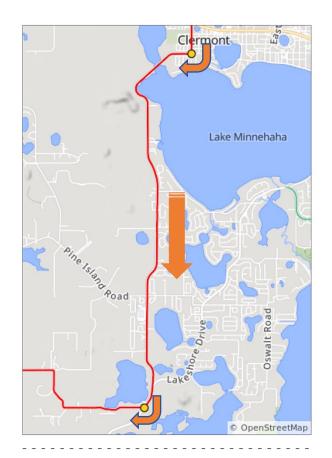

## UMFL 2024 - Day 1 BIKE

| Num | Dist | Type | Note                                     | Next |
|-----|------|------|------------------------------------------|------|
| 1.  | 0.0  | •    | Start of route                           | 0.4  |
| 2.  | 0.4  | 7    | Keep left onto<br>Lake Minneola<br>Drive | 8.0  |
| 3.  | 1.2  | +    | Left onto West<br>Washington Street      | 1.3  |

| Num | Dist | Туре     | Note                                        | Next |
|-----|------|----------|---------------------------------------------|------|
| 4.  | 2.5  | <b>←</b> | Left onto Lake<br>Minneola Shores           | 2.2  |
| 5.  | 4.7  | +        | Left to stay on<br>Lake Minneola<br>Shores  | 1.0  |
| 6.  | 5.7  | t        | Continue straight - name changes to 12th St | 1.3  |

4.5 miles. +45/-41 feet

| Num | Dist | Type     | Note                                           | Next |
|-----|------|----------|------------------------------------------------|------|
| 7.  | 7.0  | <b>→</b> | Right onto County<br>Rd 561/W<br>Minnehaha Ave | 5.5  |
| 8.  | 12.5 | <b>→</b> | Right onto Florida<br>Boys Ranch Road          | 1.7  |