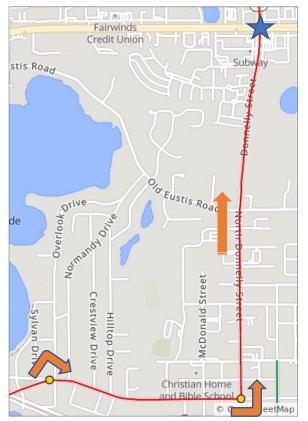

2.4 miles. +11/-17 feet

| Num | Dist | Туре     | Note                                                                                | Next |
|-----|------|----------|-------------------------------------------------------------------------------------|------|
| 36. | 71.0 | 7        | Slight right onto<br>Heim Road                                                      | 0.7  |
| 37. | 71.7 | +        | Left onto North<br>Donnelly Street                                                  | 1.3  |
| 38. | 72.9 | <b>†</b> | Continue straight<br>onto FL-44 E<br>FAST FOOD AND GAS<br>STATION AT THIS<br>CORNER | 2.1  |

6.7 miles. +104/-45 feet

| Num | Dist | Type     | Note                                   | Next |
|-----|------|----------|----------------------------------------|------|
| 39. | 75.0 | +        | Left onto E<br>Orange Ave              | 0.3  |
| 40. | 75.3 | <b>→</b> | Right onto Estes<br>Rd                 | 1.3  |
| 41. | 76.6 | 1        | Continue straight onto County Rd 44A N | 2.8  |