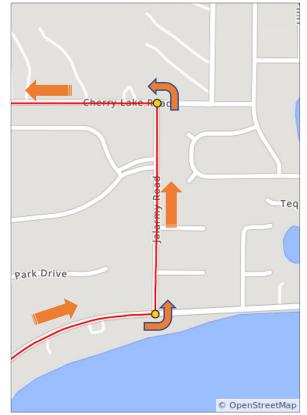

2.5 miles. +26/-21 feet

| Num | Dist | Type     | Note                                                                                                      | Next |
|-----|------|----------|-----------------------------------------------------------------------------------------------------------|------|
| 5.  | 4.2  | <b>←</b> | Left onto Jalarmy<br>Rd                                                                                   | 0.4  |
| 6.  | 4.6  | +        | Left onto Cherry<br>Lake Rd - USE<br>CAUTION ON<br>THIS ROAD,<br>POSSIBLE HIGH<br>TRAFFIC THIS<br>MORNING | 6.0  |