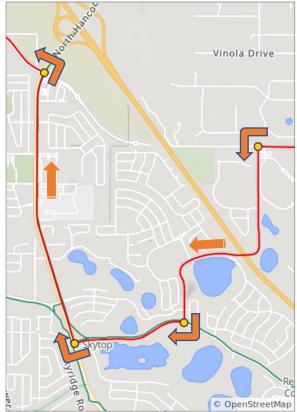

6.0 miles. +250/-147 feet

| Num | Dist  | Туре     | Note                                          | Next |
|-----|-------|----------|-----------------------------------------------|------|
| 73. | 167.5 | 4        | Sharp left onto US 27, CR 561                 | 8.0  |
| 74. | 168.2 | <b>→</b> | Right onto Lake<br>Minneola Shores,<br>CR 561 | 0.6  |
| 75. | 168.8 | +        | Left onto Lake<br>Drive                       | 0.1  |
| 76. | 169.0 | 1        | Continue onto<br>Lakeshore Drive              | 1.1  |
| 77. | 170.1 | <b>→</b> | Right onto South<br>Main Avenue               | 0.8  |

5.0 miles. +55/-145 feet

| Num | Dist  | Type | Note                                | Next |
|-----|-------|------|-------------------------------------|------|
| 78. | 170.9 | 7    | Keep right onto<br>South Lake Trail | 0.4  |
| 79. | 171.3 | 9    | End of route                        | 0.0  |