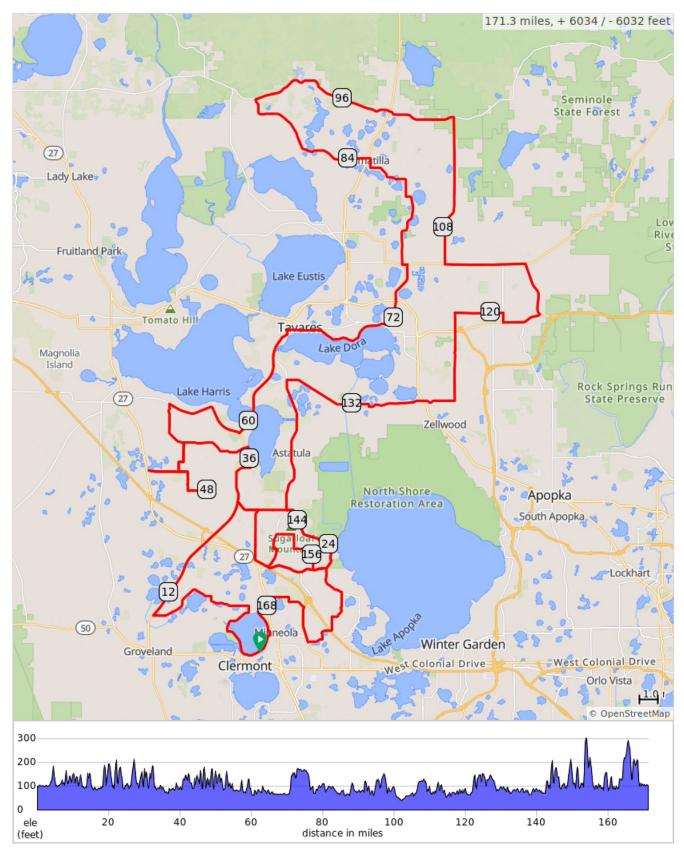

## UMFL 2024 - Day 2 BIKE





## UMFL 2024 - Day 2 BIKE

| Num | Dist | Type     | Note                                        | Next |
|-----|------|----------|---------------------------------------------|------|
| 1.  | 0.0  | •        | Start of route                              | 1.0  |
| 2.  | 1.0  | +        | Left onto Lake<br>Minneola Drive            | 0.1  |
| 3.  | 1.1  | <b>→</b> | Right onto 12th<br>Street, CR 561           | 1.5  |
| 4.  | 2.5  | <b>→</b> | Right to stay on<br>Lake Minneola<br>Shores | 1.7  |



2.5 miles. +26/-21 feet

| Num | Dist | Type     | Note                                                                                                      | Next |
|-----|------|----------|-------------------------------------------------------------------------------------------------------