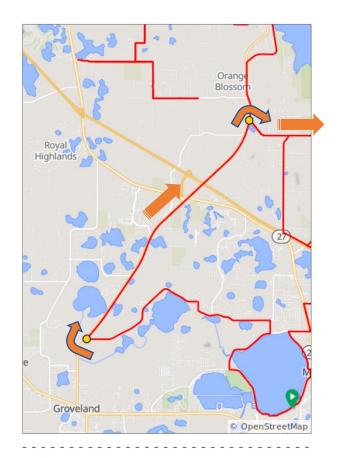

## UMFL 2024 - Day 2 BIKE

| Num | Dist | Type     | Note                                        | Next |
|-----|------|----------|---------------------------------------------|------|
| 1.  | 0.0  | •        | Start of route                              | 1.0  |
| 2.  | 1.0  | +        | Left onto Lake<br>Minneola Drive            | 0.1  |
| 3.  | 1.1  | <b>→</b> | Right onto 12th<br>Street, CR 561           | 1.5  |
| 4.  | 2.5  | <b>→</b> | Right to stay on<br>Lake Minneola<br>Shores | 1.7  |

2.5 miles. +26/-21 feet

| Num | Dist | Type     | Note                                                                                                      | Next |
|-----|------|----------|-----------------------------------------------------------------------------------------------------------|------|
| 5.  | 4.2  | <b>←</b> | Left onto Jalarmy<br>Rd                                                                                   | 0.4  |
| 6.  | 4.6  | +        | Left onto Cherry<br>Lake Rd - USE<br>CAUTION ON<br>THIS ROAD,<br>POSSIBLE HIGH<br>TRAFFIC THIS<br>MORNING | 6.0  |