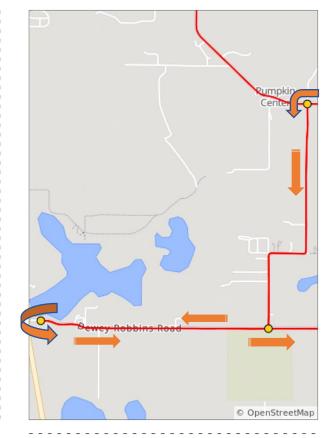

3.4 miles. +36/-13 feet

| Num | Dist | Type     | Note                             | Next |
|-----|------|----------|----------------------------------|------|
| 21. | 40.3 | +        | Left onto Turkey<br>Lake Road    | 1.8  |
| 22. | 42.1 | <b>→</b> | Right onto Dewey<br>Robbins Road | 1.5  |
| 23. | 43.6 | Ð        | U-Turn at<br>UMFL Staff          | 3.0  |