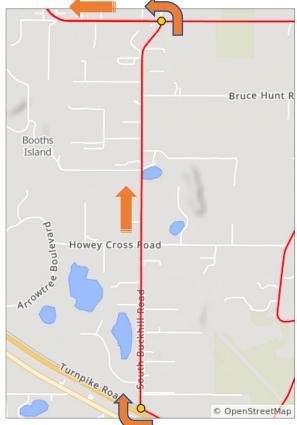

| Num | Dist | Type     | Note                               | Next |
|-----|------|----------|------------------------------------|------|
| 14. | 29.2 | <b>→</b> | Slight right onto S<br>Buckhill Rd | 2.7  |
| 15. | 31.9 | <b>←</b> | Left onto CR 455                   | 1.2  |

3.4 miles. +218/-260 feet

| Num | Dist | Туре     | Note                           | Next |
|-----|------|----------|--------------------------------|------|
| 16. | 33.1 | <b>→</b> | Right onto FL 19               | 1.6  |
| 17. | 34.7 | <b>→</b> | Right onto East<br>Revels Road | 1.9  |