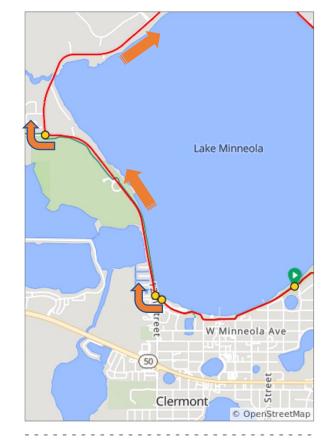

## UMFL 2024 - Day 2 BIKE

| Num | Dist | Type     | Note                                        | Next |
|-----|------|----------|---------------------------------------------|------|
| 1.  | 0.0  | •        | Start of route                              | 1.0  |
| 2.  | 1.0  | +        | Left onto Lake<br>Minneola Drive            | 0.1  |
| 3.  | 1.1  | <b>→</b> | Right onto 12th<br>Street, CR 561           | 1.5  |
| 4.  | 2.5  | <b>→</b> | Right to stay on<br>Lake Minneola<br>Shores | 1.7  |

2.5 miles. +26/-21 feet

| Num | Dist | Type     | Note                                                                                                      | Next |
|-----|------|----------|-----------------------------------------------------------------------------------------------------------|------|
| 5.  | 4.2  | <b>←</b> | Left onto Jalarmy<br>Rd                                                                                   | 0.4  |
| 6.  | 4.6  | +        | Left onto Cherry<br>Lake Rd - USE<br>CAUTION ON<br>THIS ROAD,<br>POSSIBLE HIGH<br>TRAFFIC THIS<br>MORNING | 6.0  |