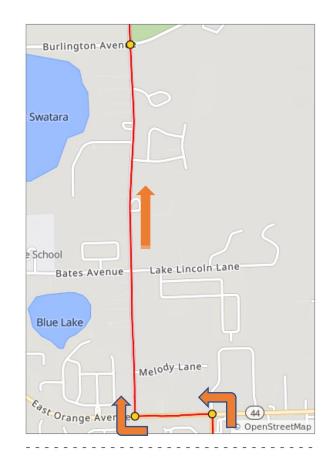

6.7 miles. +104/-45 feet

| Num | Dist | Type     | Note                                   | Next |
|-----|------|----------|----------------------------------------|------|
| 39. | 75.0 | +        | Left onto E<br>Orange Ave              | 0.3  |
| 40. | 75.3 | <b>→</b> | Right onto Estes<br>Rd                 | 1.3  |
| 41. | 76.6 | 1        | Continue straight onto County Rd 44A N | 2.8  |