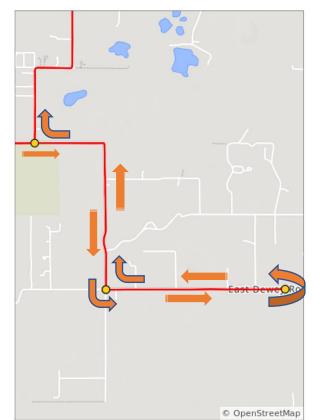

3.4 miles. +36/-13 feet

| Num | Dist | Type     | Note                             | Next |
|-----|------|----------|----------------------------------|------|
| 21. | 40.3 | +        | Left onto Turkey<br>Lake Road    | 1.8  |
| 22. | 42.1 | <b>→</b> | Right onto Dewey<br>Robbins Road | 1.5  |
| 23. | 43.6 | Ð        | U-Turn at<br>UMFL Staff          | 3.0  |

5.5 miles. +149/-145 feet

| Num | Dist | Туре     | Note                                             | Next |
|-----|------|----------|--------------------------------------------------|------|
| 24. | 46.6 | +        | Left onto East<br>Dewey Robbins<br>Road          | 1.2  |
| 25. | 47.8 | Ð        | Make a U-turn<br>onto East Dewey<br>Robbins Road | 1.2  |
| 26. | 49.1 | <b>→</b> | Right onto South<br>Dewey Robins<br>Road         | 1.5  |
| 27. | 50.5 | <b>→</b> | Right onto Turkey<br>Lake Road                   | 1.8  |