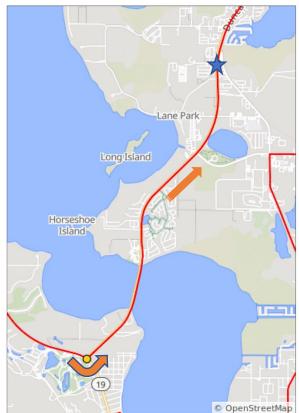

Horseshoe Lake

4.6 miles. +1/-13 feet

| Num | Dist  | Type | Note                                                                                                | Next |
|-----|-------|------|-----------------------------------------------------------------------------------------------------|------|
| 59. | 135.9 | *    | Left onto County<br>Rd 561<br>CIRCLE K ON THIS<br>CORNER - RESTOCK<br>ICE / BATHROOMS<br>AVAILABLE! | 7.1  |
| 60. | 143.0 | +    | At roundabout,<br>take exit 3 to<br>head east                                                       | 1.8  |