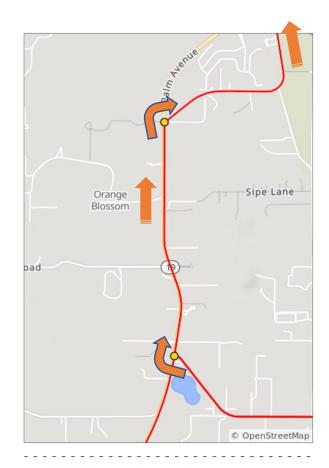

4.8 miles. +122/-117 feet

| Num | Dist  | Type     | Note                                                                                                                                                       | Next |
|-----|-------|----------|------------------------------------------------------------------------------------------------------------------------------------------------------------|------|
| 64. | 150.9 | M        | Sharp right onto CR 561                                                                                                                                    | 2.1  |
| 65. | 153.0 | <b>→</b> | Right onto<br>Sugarloaf<br>Mountain Road<br>TIME TO CLIMB!!<br>Crews drive to the top<br>and park you can<br>walk down and run up<br>next to your athlete! | 3.7  |

5.3 miles. +127/-111 feet

| Num | Dist  | Туре     | Note                       | Next |
|-----|-------|----------|----------------------------|------|
| 66. | 156.7 | <b>←</b> | Left onto CR<br>561A       | 0.7  |
| 67. | 157.4 | Þ        | Sharp right onto CR 455    | 1.7  |
| 68. | 159.2 | <b>→</b> | Right onto<br>Fosgate Road | 1.7  |