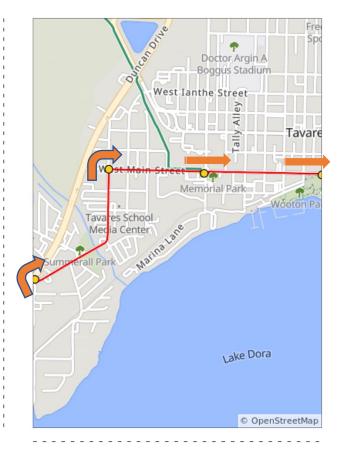

9.1 miles. +82/-133 feet

| Num | Dist | Туре     | Note                                                   | Next |
|-----|------|----------|--------------------------------------------------------|------|
| 32. | 65.0 | <b>→</b> | Right onto Wells<br>Avenue                             | 0.5  |
| 33. | 65.5 | <b>→</b> | Right onto West<br>Main Street                         | 0.3  |
| 34. | 65.8 | Ť        | At roundabout,<br>take exit 2 onto<br>West Main Street | 0.4  |
| 35. | 66.2 | 1        | At roundabout,<br>take exit 2 onto<br>Lake Dora Drive  | 4.8  |