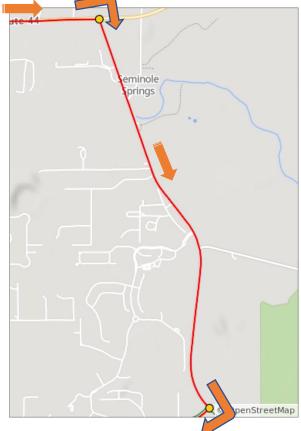

## UMFL 2024 - Day 2 BIKE

| Num | Dist | Type     | Note                                        | Next |
|-----|------|----------|---------------------------------------------|------|
| 1.  | 0.0  | •        | Start of route                              | 1.0  |
| 2.  | 1.0  | +        | Left onto Lake<br>Minneola Drive            | 0.1  |
| 3.  | 1.1  | <b>→</b> | Right onto 12th<br>Street, CR 561           | 1.5  |
| 4.  | 2.5  | <b>→</b> | Right to stay on<br>Lake Minneola<br>Shores | 1.7  |

2.5 miles. +26/-21 feet

| Num | Dist | Type     | Note                                                                                                      | Next |
|-----|------|----------|-----------------------------------------------------------------------------------------------------------|------|
| 5.  | 4.2  | <b>←</b> | Left onto Jalarmy<br>Rd                                                                                   | 0.4  |
| 6.  | 4.6  | +        | Left onto Cherry<br>Lake Rd - USE<br>CAUTION ON<br>THIS ROAD,<br>POSSIBLE HIGH<br>TRAFFIC THIS<br>MORNING | 6.0  |