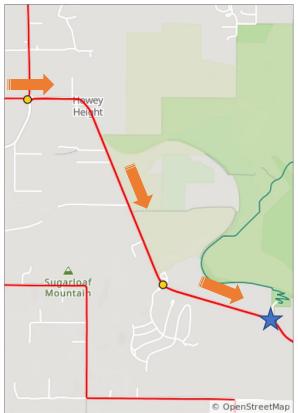

11.9 miles. +143/-105 feet

| Num | Dist  | Туре     | Note                                                                                                 | Next |
|-----|-------|----------|------------------------------------------------------------------------------------------------------|------|
| 61. | 144.7 | 1        | At roundabout,<br>take exit 2 onto<br>CR 455                                                         | 0.8  |
| 62. | 145.5 | <b>↑</b> | Keep right onto<br>CR 455<br>BATHROOMS AT<br>GREEN MOUNTAIN<br>TRAILHEAD OFF THE<br>ROAD TO THE LEFT | 2.2  |
| 63. | 147.7 | <b>→</b> | Right onto CR<br>561A                                                                                | 3.2  |

4.8 miles. +122/-117 feet

| Num | Dist  | Type     | Note                                                                                                                                                       | Next |
|-----|-------|----------|------------------------------------------------------------------------------------------------------------------------------------------------------------|------|
| 64. | 150.9 | M        | Sharp right onto CR 561                                                                                                                                    | 2.1  |
| 65. | 153.0 | <b>→</b> | Right onto<br>Sugarloaf<br>Mountain Road<br>TIME TO CLIMB!!<br>Crews drive to the top<br>and park you can<br>walk down and run up<br>next to your athlete! | 3.7  |