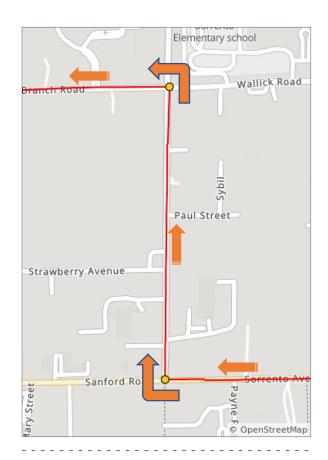

| Num | Dist  | Type     | Note                        | Next |
|-----|-------|----------|-----------------------------|------|
| 53. | 118.9 | <b>→</b> | Right onto County<br>Rd 437 | 0.5  |
| 54. | 119.4 | +        | Left onto Wolf<br>Branch Rd | 2.5  |

| Num | Dist  | Type     | Note                       | Next |
|-----|-------|----------|----------------------------|------|
| 55. | 121.9 | +        | Left onto Round<br>Lake Rd | 4.6  |
| 56. | 126.5 | <b>→</b> | Right onto Sadler<br>Rd    | 4.2  |