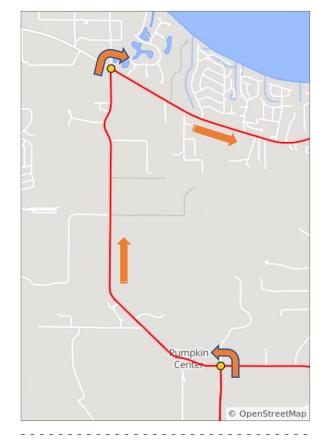

| Num | Dist | Type     | Note                                              | Next |
|-----|------|----------|---------------------------------------------------|------|
| 18. | 36.7 | +        | Left onto East<br>Central Avenue                  | 0.1  |
| 19. | 36.8 | <b>♦</b> | Gas Station ice/snacks on this corner             | 1.3  |
| 20. | 38.1 | 1        | Continue straight - name changes to Number 2 Road | 2.2  |

3.4 miles. +36/-13 feet

| Num | Dist | Type     | Note                             | Next |
|-----|------|----------|----------------------------------|------|
| 21. | 40.3 | +        | Left onto Turkey<br>Lake Road    | 1.8  |
| 22. | 42.1 | <b>→</b> | Right onto Dewey<br>Robbins Road | 1.5  |
| 23. | 43.6 | Ð        | U-Turn at<br>UMFL Staff          | 3.0  |