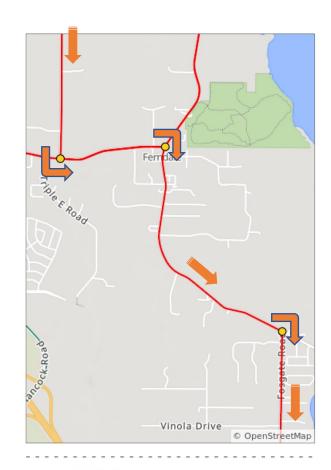

| Num | Dist  | Type     | Note                                           | Next |
|-----|-------|----------|------------------------------------------------|------|
| 69. | 160.8 | <b>←</b> | Left onto Blackstill<br>Lake Road              | 1.6  |
| 70. | 162.5 | <b>→</b> | RIGHT onto Old<br>Hwy 50 West                  | 8.0  |
| 71. | 163.3 | <b>→</b> | Right onto North<br>Hancock Road,<br>CR Old 50 | 1.9  |
| 72. | 165.1 | +        | Left onto Citrus<br>Grove Road                 | 2.3  |

6.0 miles. +250/-147 feet

| Num | Dist  | Туре     | Note                                          | Next |
|-----|-------|----------|-----------------------------------------------|------|
| 73. | 167.5 | 4        | Sharp left onto US 27, CR 561                 | 8.0  |
| 74. | 168.2 | <b>→</b> | Right onto Lake<br>Minneola Shores,<br>CR 561 | 0.6  |
| 75. | 168.8 | +        | Left onto Lake<br>Drive                       | 0.1  |
| 76. | 169.0 | 1        | Continue onto<br>Lakeshore Drive              | 1.1  |
| 77. | 170.1 | <b>→</b> | Right onto South<br>Main Avenue               | 0.8  |